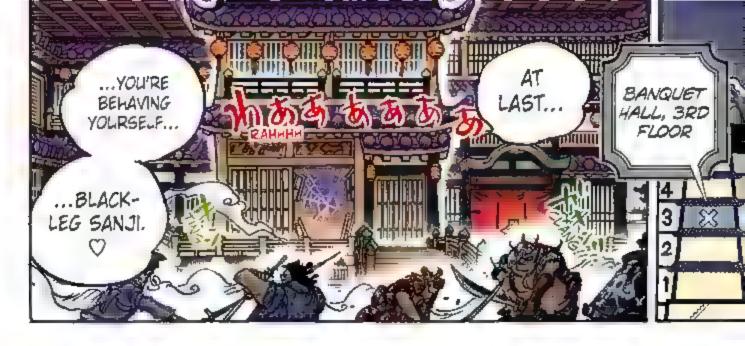

# Chapter 995: A KUNOICHI'S OATH

READER REQUEST: "LUFFY TRIES TO STUDY BUT GETS BORED RIGHT AWAY" BY P.N. WALKING MAMA FROM SETAGAYA WARD

Q: Sensei, congratulations on reaching 1,000 chapters of One Piece. For volume 99, which I assume contains chapter 1,000, I have this message.

## Chapter 997: FLAME CLOUDS

READER REQUEST: "A RACCOON DOG PRIEST SMACKING SANJI'S SHOULDERS BECAUSE HE IS TOO DISTRACTED FOR ZEN MEDITATION" BY MICHI NAKAHARA FROM TOTTORI

THE

MAN ITLGS ON

THE HELPLESS

WOMAN ...